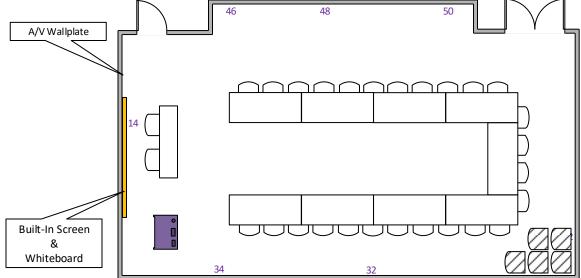

Please contact our office with any additional questions.

1 inch = 8 feet

Square Feet 846

Built-In PA (up to 2 wired mics\*), Computer Audio Cable, Data Projector w/Screen, Whiteboard \*Mics must be requested in advance

**HUB Event & Information Services** 

Box 352230 (206)543.8191

hubres@uw.edu

http://depts.washington.edu/thehub/

Scale

Area

Contact

Meeting Room AV