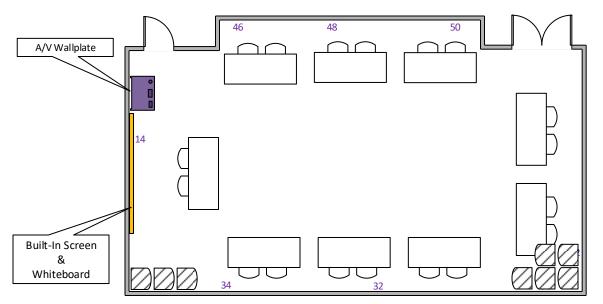

| TAT HUSKY UNION BUILDI              | NG Department/Organization | Event Name              | Res #       | Event Date(s)       |
|-------------------------------------|----------------------------|-------------------------|-------------|---------------------|
| UNIVERSITY of WASHINGTO             | —— I                       |                         |             |                     |
| HUB Event & Information Services    |                            | Setup Notes             |             |                     |
|                                     |                            |                         |             |                     |
| 240                                 |                            |                         |             |                     |
| 340                                 |                            | File Saved As 340_EX.9T | Version<br> | Date Updated        |
| Standard Set                        |                            | 1                       |             |                     |
| Open Space, 2 Tables, Stacks of Cha | airs                       |                         |             | N                   |
| Max Capacities                      |                            |                         |             |                     |
| Lecture - <b>72</b>                 |                            |                         |             | W <del>∢(♦)</del> ▶ |
| Classroom - <b>25</b>               |                            |                         |             | $\bigvee$           |
| Banquet - <b>40</b>                 |                            |                         |             | Š                   |
| Seminar - <b>30</b>                 |                            |                         |             | •                   |
| Exhibit - <b>9 Tables</b>           |                            |                         |             |                     |
| Conference - 30                     |                            |                         |             |                     |

All components of the diagrams are subject to change. Illustrated diagrams and their components are estimations only.

Additional furnishing (stacks of chairs / tables) not indicated on diagram may be present in the room at the time of your reservation

Please contact our office with any additional questions.

1 inch = 8 feet

Square Feet 846

Built-In PA (up to 2 wired mics\*), Computer Audio Cable, Data Projector w/Screen, Whiteboard \*Mics must be requested in advance