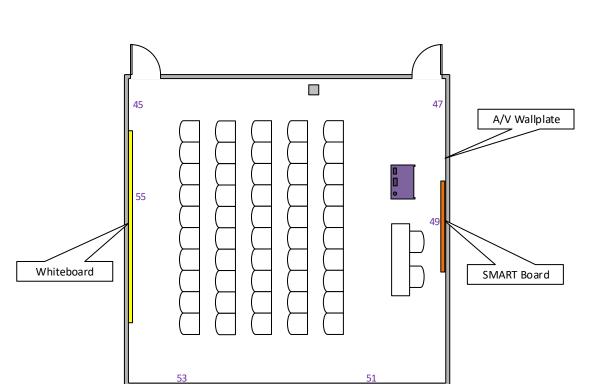

| TAT HUSKY UNION BUILDING                               | Department/Organization      | Event Name    | Res #   | Event Date(s)           |
|--------------------------------------------------------|------------------------------|---------------|---------|-------------------------|
| UNIVERSITY of WASHINGTON                               |                              |               |         |                         |
| HUB Event & Information Services                       | A/V & Equipment              | Setup Notes   | •       |                         |
|                                                        | See "Meeting Room A/V" below |               |         |                         |
| 227                                                    |                              |               |         |                         |
| 337                                                    |                              | File Saved As | Version | Date Updated            |
|                                                        |                              | 337_LS.50     |         |                         |
| Standard Set<br>Open Space, 2 Tables, Stacks of Chairs |                              | <u>'</u>      |         | w                       |
| Max Capacities                                         | 1                            |               |         |                         |
| Lecture - <b>50</b>                                    |                              |               |         | s <del>∢( ♦ )</del> ► N |
| Classroom - 24                                         |                              |               |         | $\checkmark$            |
| Ban quet - <b>32</b>                                   |                              |               |         | Ė                       |
| Seminar - 30                                           |                              |               |         |                         |

Please sign below and return by listed due date on your confirmation. Only first contact's signature will be accepted.

Exhibit - 7 Tables Conference - 30 U-Shaped Conference - 23 Scale 1 inch = 8 feet Area Square Feet 689 Meeting Room AV Built-In PA (up to 2 wired mics\*), Computer Audio Cable, SMART Board, Whiteboard \*Mics must be requested in advance Contact **HUB Event & Information Services** Box 352230 (206)543.8191 hubres@uw.edu http://depts.washington.edu/thehub/