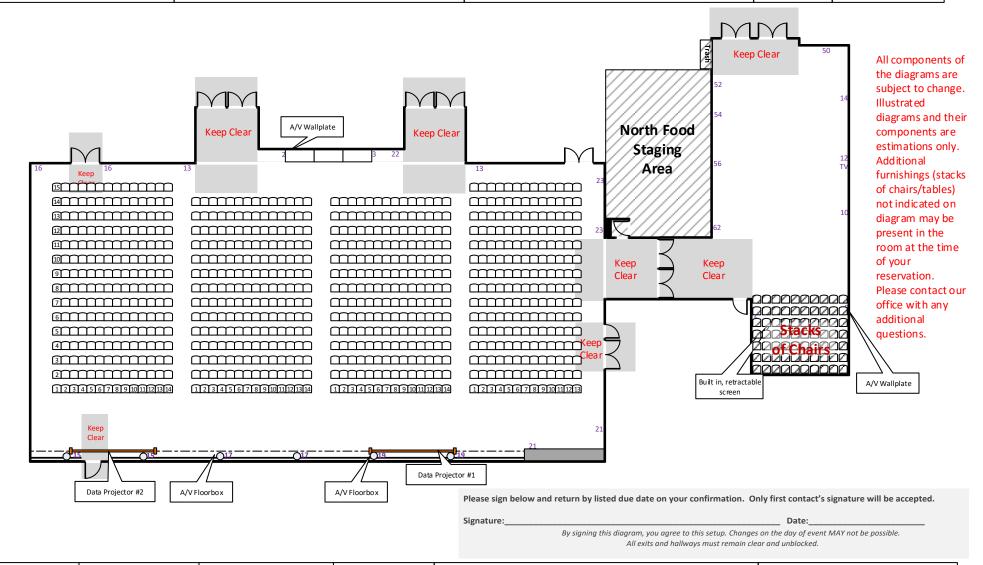

Standard Set Max Capa Lecture Open Space, Lecture Stacks of Chairs Banque

Max Capacities Lecture (East)-Lecture (South)-Banquet (East)-Banquet (South)-Exhibit-**84 Tables** 

Scale

1 inch = 20 feet

Square Feet 8,288

Area

Built-In AV (rental fees may apply)

House PA (up to 4 wired mics included), Computer Audio Cable, 2 Data Projectors w/Screens, Performance Lighting \*Performance PA available w/stage on South wall All AV must be requested in advance Contact