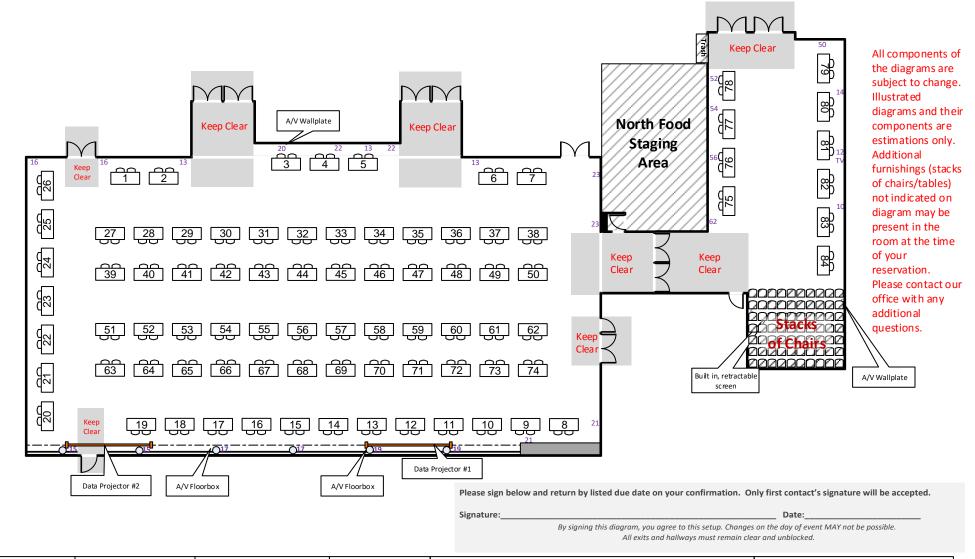

| W | HUSKY UNION BUILDING UNIVERSITY of WASHINGTON | Department/Organization -                                | Event Name<br>-                  | Res #        | Event Date(s)     |
|---|-----------------------------------------------|----------------------------------------------------------|----------------------------------|--------------|-------------------|
|   | North                                         | A/V & Equipment  Contact our office for more information | Setup Notes<br>84 Exhibit Tables |              |                   |
|   | Ballroom                                      |                                                          | File Saved As NBR EX.84T         | Version<br>- | Date Updated<br>- |

Standard Set Max Capacities Open Space, Stacks of Chairs

Scale Lecture (East)-797 Lecture (South)-775 Banquet (East)-480 Banquet (South)-440 Exhibit-84 Tables

1 inch = 20 feet

Square Feet 8,288

Area

Built-In AV (rental fees may apply)

House PA (up to 4 wired mics included), Computer Audio Cable, 2 Data Projectors w/Screens, Performance Lighting \*Performance PA available w/stage on South wall All AV <u>must</u> be requested in advance