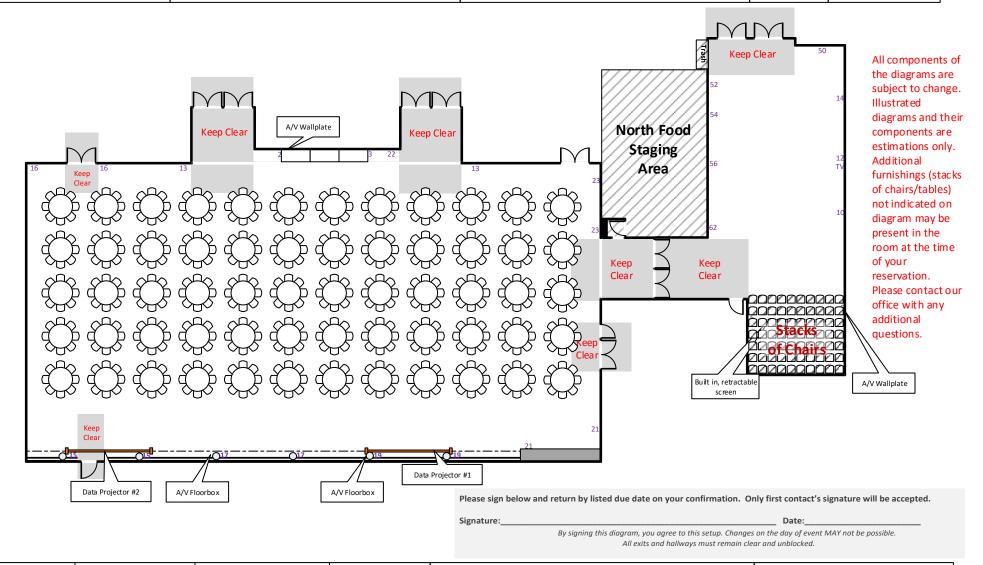

| W | HUSKY UNION BUILDING UNIVERSITY of WASHINGTON | Department/Organization<br>-                            | Event Name                                               | Res #        | Event Date(s)     |
|---|-----------------------------------------------|---------------------------------------------------------|----------------------------------------------------------|--------------|-------------------|
|   | North                                         | A/V & Equipment Contact our office for more information | Setup Notes<br>Banquet set for 480, 3 Refreshment Tables |              |                   |
|   | Ballroom                                      |                                                         | File Saved As NBR BS.480                                 | Version<br>- | Date Updated<br>- |

Standard Set

Open Space,
Stacks of Chairs

Max Capacities Lecture (East)-Lecture (South)-Banquet (East)-Banquet (South)-Exhibit-**84 Tables** 

Scale

1 inch = 20 feet

Square Feet 8,288

Area

Built-In AV (rental fees may apply)

House PA (up to 4 wired mics included), Computer Audio Cable, 2 Data Projectors w/Screens, Performance Lighting \*Performance PA available w/stage on South wall All AV must be requested in advance Contact