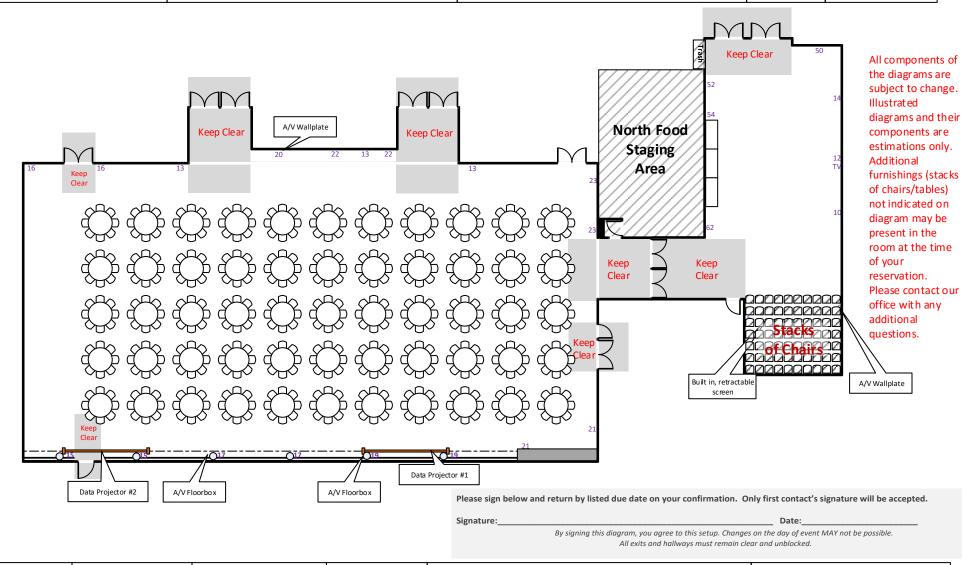

| TAT | HUSKY UNION BUILDING UNIVERSITY of WASHINGTON | Department/Organization                 | Event Name                                | Res #   | Event Date(s) |
|-----|-----------------------------------------------|-----------------------------------------|-------------------------------------------|---------|---------------|
| W   | ,                                             | -                                       | -                                         | -       | -             |
|     | HUB Event & Information Services              | A/V & Equipment                         | Setup Notes                               |         |               |
|     | North                                         | Contact our office for more information | Banquet set for 440, 3 Refreshment Tables |         |               |
|     | <b>5</b> II                                   |                                         |                                           |         | [             |
|     | Ballroom                                      |                                         | File Saved As                             | Version | Date Updated  |
| l ' | Dain Com                                      |                                         | NBR SBS.440                               | -       | -             |

Standard Set

Open Space,
Stacks of Chairs

Stacks of Chairs

Banquet (East)-480

Banquet (South)-440

Exhibit-84 Tables

97 775 1 inch = 20 feet 180 440 Area

Square Feet

8,288

Scale

Built-In AV (rental fees may apply)

House PA (up to 4 wired mics included), Computer Audio Cable, 2 Data Projectors w/Screens, Performance Lighting \*Performance PA available w/stage on South wall All AV must be requested in advance Contact