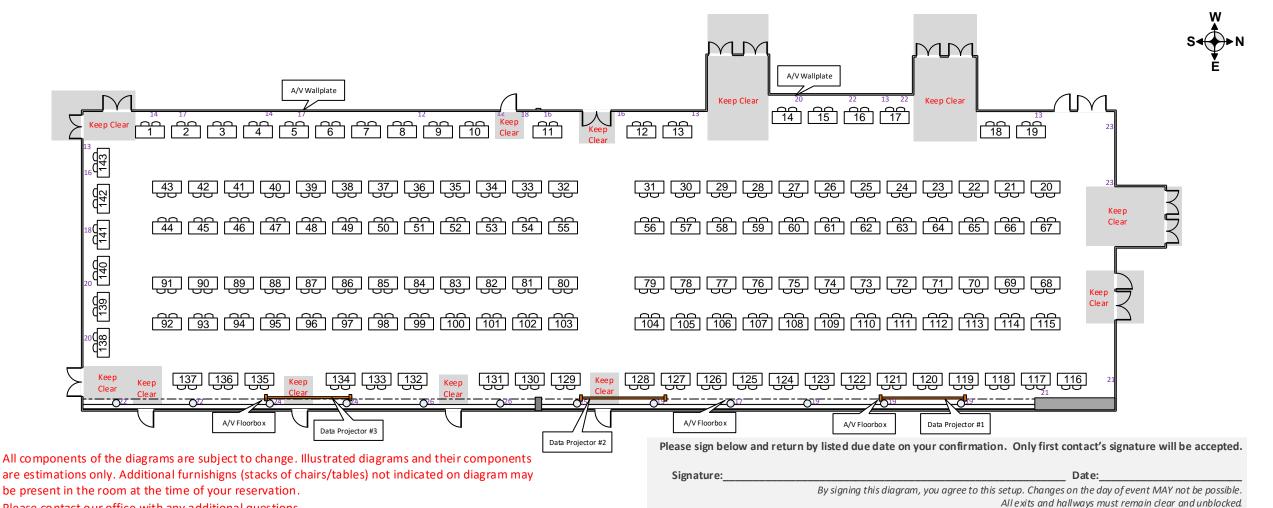

| W       | HUSKY UNION BUILDING UNIVERSITY of WASHINGTON | Department/Organization<br>- | Event Name<br>-                   | Res #<br>-   | Event Date(s)<br>- |
|---------|-----------------------------------------------|------------------------------|-----------------------------------|--------------|--------------------|
|         | TIOD Event a information services             |                              | Setup Notes<br>143 Exhibit Tables |              |                    |
| Dam com |                                               |                              | File Saved As BBR_EX.143T         | Version<br>- | Date Updated<br>-  |

Please contact our office with any additional questions. Built-In AV (rental fees may apply) Standard Set Scale Area Contact **HUB Event & Information Services** Lecture (East)-1428 House PA (up to 4 mics included), Computer Audio Cable, Box 352230 Lecture (South)-1518 1 inch = 20 feet Square Feet Open Space 3 Data Projectors w/Screens, Performance Lighting (206)543.8191 Banquet (East)-816 13,000 \*Performance Level PA available w/ Stage on South Wall hubres@uw.edu Banquet (South)-744 All AV must be requested in advance http://depts.washington.edu/thehub/ Exhibit-143 Tables