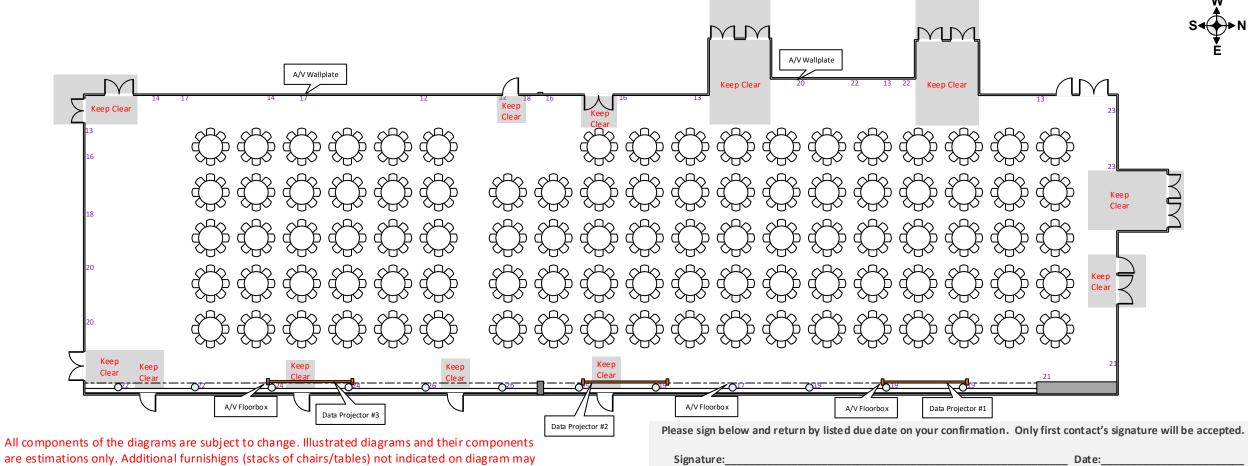

| TAT     | HUSKY UNION BUILDING              | Department/Organization                                  | Event Name                         | Res #        | Event Date(s)     |
|---------|-----------------------------------|----------------------------------------------------------|------------------------------------|--------------|-------------------|
| W       | UNIVERSITY of WASHINGTON          | -                                                        |                                    |              |                   |
|         | TIOD Event & Information Services | A/V & Equipment Contact our office for more information. | Setup Notes<br>Banquet set for 744 |              |                   |
|         | Ballroom                          |                                                          |                                    |              |                   |
| banroom |                                   |                                                          | File Saved As<br>BBR_SBS.744       | Version<br>- | Date Updated<br>- |

are estimations only. Additional furnishigns (stacks of chairs/tables) not indicated on diagram may be present in the room at the time of your reservation.

Please contact our office with any additional questions.

By signing this diagram, you agree to this setup. Changes on the day of event MAY not be possible.

All exits and hallways must remain clear and unblocked.

| Standard Set | Max Capacities<br>Lecture (East)- <b>1428</b>                                                      | Scale            | Area                  | Built-In AV (rental fees may apply)                                               |
|--------------|----------------------------------------------------------------------------------------------------|------------------|-----------------------|-----------------------------------------------------------------------------------|
| Open Space   | Lecture (Last)-1428 Lecture (South)-1518 Banquet (East)-816 Banquet (South)-744 Exhibit-143 Tables | 1 inch = 20 feet | Square Feet<br>13,000 | House PA (up to 4 n<br>3 Data Projector<br>*Performance Leve<br><i>All AV m</i> u |

House PA (up to 4 mics included), Computer Audio Cable, 3 Data Projectors w/Screens, Performance Lighting \*Performance Level PA available w/ Stage on South Wall All AV must be requested in a dvance HUB Event & Information Services