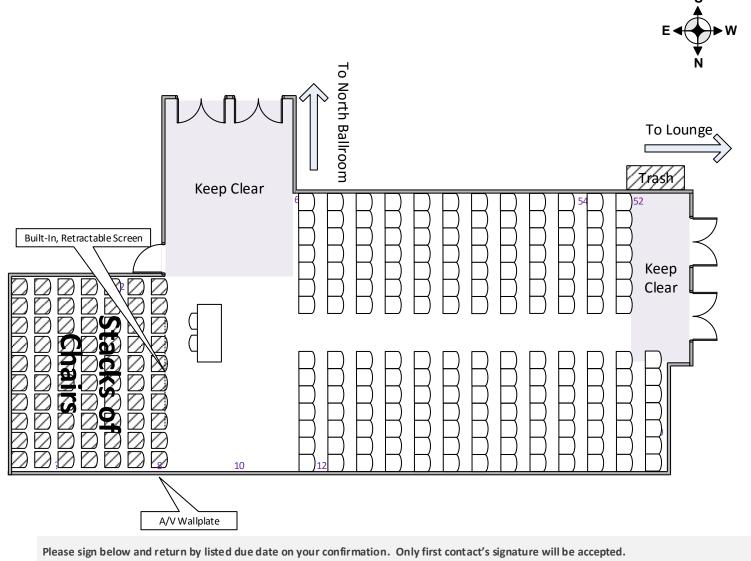

|              | HILLERY HALLON BUILDING          | Department/Organization                  | Event Name                        | Version | Event Date(s)        |
|--------------|----------------------------------|------------------------------------------|-----------------------------------|---------|----------------------|
| W            | HUSKY UNION BUILDING             | -                                        | -                                 | -       | -                    |
|              | UNIVERSITY of WASHINGTON         | A/V & Equipment                          | Setup Notes                       |         |                      |
|              | HUB Event & Information Services | Contact our office for more information. | Lecture set for 175, 1 Head Table |         |                      |
|              |                                  |                                          | File Saved As                     | Version | Date Updated         |
| N            | orth Pre-Function                |                                          | NPF_LS.175                        | -       | -                    |
|              |                                  |                                          |                                   |         |                      |
| Standard Set |                                  | 1                                        |                                   |         | S                    |
| Ор           | en Space, Stacks of Chairs       |                                          |                                   |         |                      |
| Max Ca       | anacities                        | 1                                        |                                   |         | E <del>∢(♦)</del> ►W |

Lecture - 175
Classroom - 70
Banquet - 72
Exhibit - 10 Tables

Scale

1 inch = 10 feet

Area

Square Feet
2,115

Built-In AV (rental fees may apply)

Built-In PA, Built-In Retractable
Screen

All AV must be requested in advance.

Contact
HUB Event & Information
Services
UW Box 352230
(206)543.8191
hubres@uw.edu
http://depts.washington.edu/
thehub/

All components of the diagrams are subject to change. Illustrated diagrams and their components are estimations only. Additional furnishing (stacks of chairs / tables) not indicated on diagram may be present in the room at the time of your reservation Please contact our office with any additional questions.