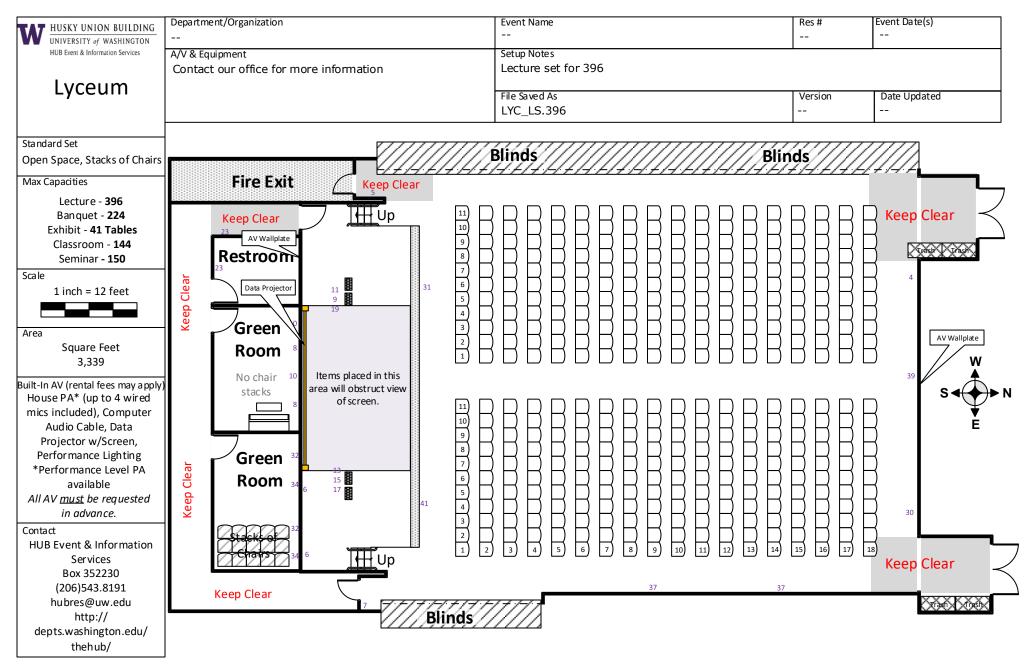

Signature:

All components of the diagrams are subject to change. Illustrated diagrams and their components are estimations only. Additional furnishings (stacks of chairs/tables) not indicated on the diagram may be present in the room at the time of your reservation. Please contact our office with any additional questions.

Please sign below and return by listed due date on your confirmation. Only first contact's signature will be accepted.

Date:

By signing this diagram, you agree to this setup. Changes on the day of event MAY not be possible. All exits and hallways must remain clear and unblocked.