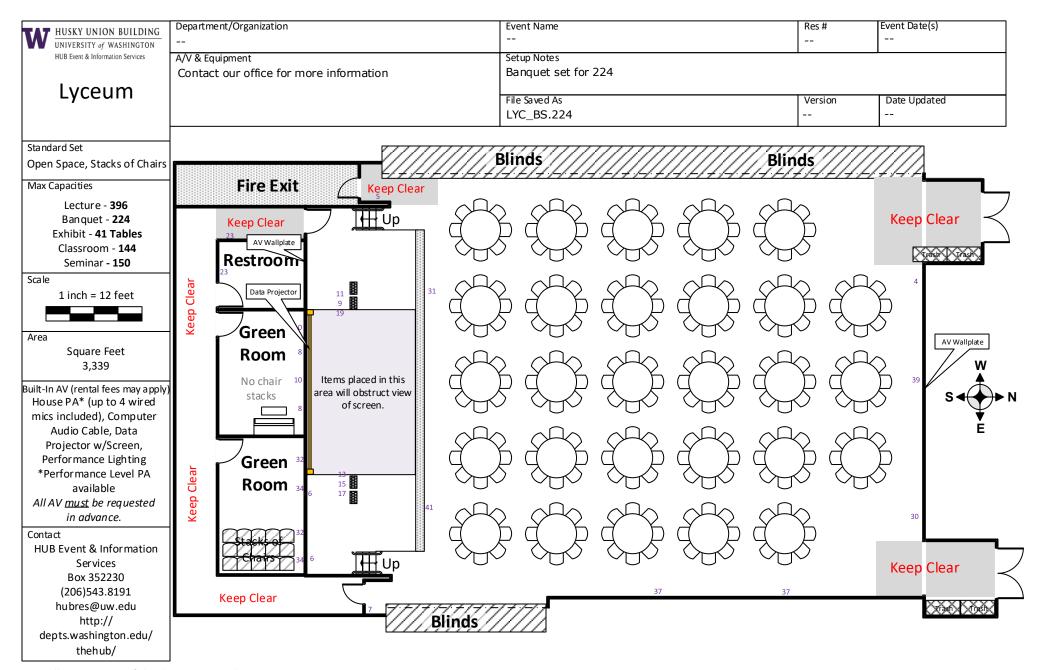

Signature:

All components of the diagrams are subject to change. Illustrated diagrams and their components are estimations only. Additional furnishings (stacks of chairs/tables) not indicated on the diagram may be present in the room at the time of your reservation. Please contact our office with any additional questions.